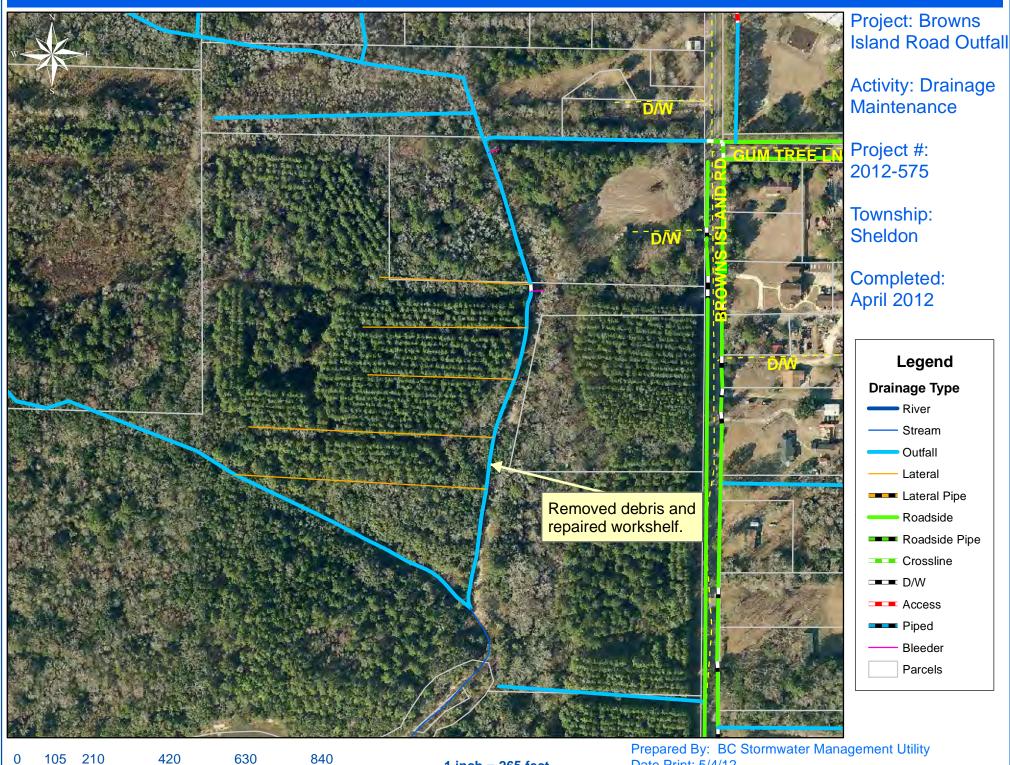

## Beaufort County Public Works Stormwater Infrastructure

Project Summary

Project Summary: Browns Island Road Outfall

## Narrative Description of Project:

Removed debris and repaired workshelf.

**Completion:** Apr-12

| 2012-575 / Browns Island Road Outfall | Labor | Labor      | Equipment | Material | Contractor | Indirect |            |
|---------------------------------------|-------|------------|-----------|----------|------------|----------|------------|
|                                       | Hours | Cost       | Cost      | Cost     | Cost       | Labor    | Total Cost |
| AUDIT / Audit Project                 | 0.5   | \$10.24    | \$0.00    | \$0.00   | \$0.00     | \$0.00   | \$10.24    |
| HAUL / Hauling                        | 20.0  | \$434.58   | \$266.20  | \$127.12 | \$0.00     | \$0.00   | \$827.90   |
| LM / Loading Materials                | 10.0  | \$253.50   | \$95.86   | \$21.18  | \$0.00     | \$0.00   | \$370.54   |
| WSDR / Workshelf - Dressed            | 36.0  | \$741.99   | \$133.79  | \$62.48  | \$0.00     | \$0.00   | \$938.26   |
| Indirect Labor, Services and Supplies | 0.0   | \$0.00     | \$0.00    | \$0.00   | \$0.00     | \$970.85 | \$970.85   |
| 2012-575 / Browns Island Road Outfall | 66.5  | \$1,440.31 | \$495.85  | \$210.78 | \$0.00     | \$970.85 | \$3,117.79 |
| Sub Total                             |       |            |           |          |            |          |            |
|                                       |       |            |           |          |            |          |            |
|                                       |       |            |           |          |            |          |            |
|                                       |       |            |           |          |            |          |            |
| Grand Total                           | 66.5  | \$1,440.31 | \$495.85  | \$210.78 | \$0.00     | \$970.85 | \$3,117.79 |